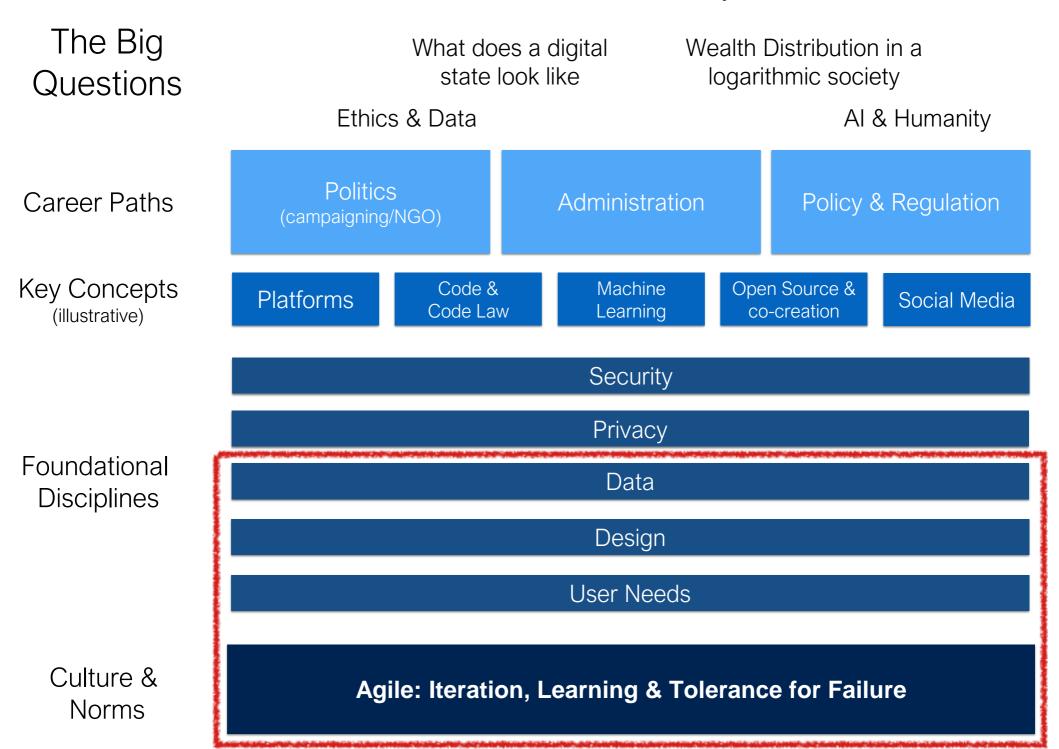

Culture & Norms

Agile: Iteration, Learning & Tolerance for Failure

Surveillance Society?

| The Big<br>Questions           | state look like loga     |                    |                     | n Distribution in a<br>Irithmic society |                           |              |
|--------------------------------|--------------------------|--------------------|---------------------|-----------------------------------------|---------------------------|--------------|
|                                | Ethic                    | s & Data           |                     |                                         | AI &                      | & Humanity   |
| Career Paths                   | Politics<br>(campaigning |                    | Administratio       | n                                       | Policy &                  | & Regulation |
| Key Concepts<br>(illustrative) | Platforms                | Code &<br>Code Law | Machine<br>Learning |                                         | en Source &<br>o-creation | Social Media |
|                                | Security                 |                    |                     |                                         |                           |              |
|                                | Privacy                  |                    |                     |                                         |                           |              |
| Foundational<br>Disciplines    | Data                     |                    |                     |                                         |                           |              |
|                                | Design                   |                    |                     |                                         |                           |              |
|                                | User Needs               |                    |                     |                                         |                           |              |
| Culture &<br>Norms             | Agi                      | ile: Iteration     | , Learning & To     | olerand                                 | e for Failu               | ıre          |