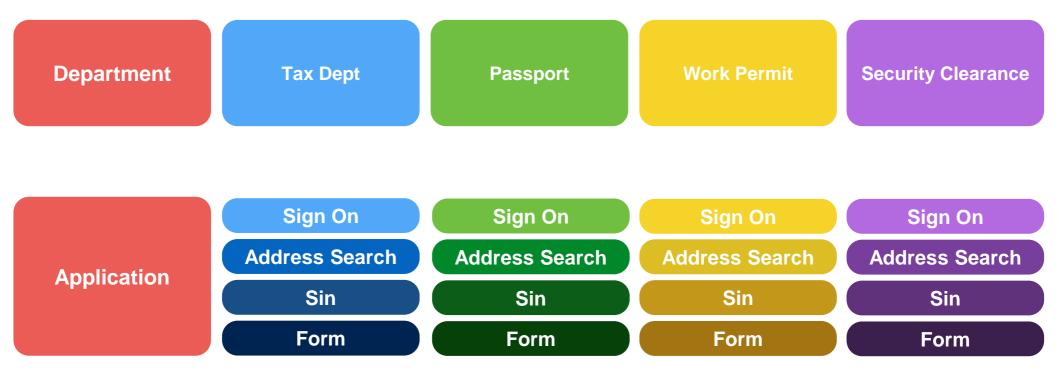

# Where should you be going?

Core Public Works for the 21st century

| Digital Services | Tax Dept | Passport | Work Permit | Security Clearance |  |
|------------------|----------|----------|-------------|--------------------|--|
|------------------|----------|----------|-------------|--------------------|--|

| Application | Sign On        |  |
|-------------|----------------|--|
|             | Address Search |  |
|             | Sin            |  |
|             | Form           |  |

**Business License Database** 