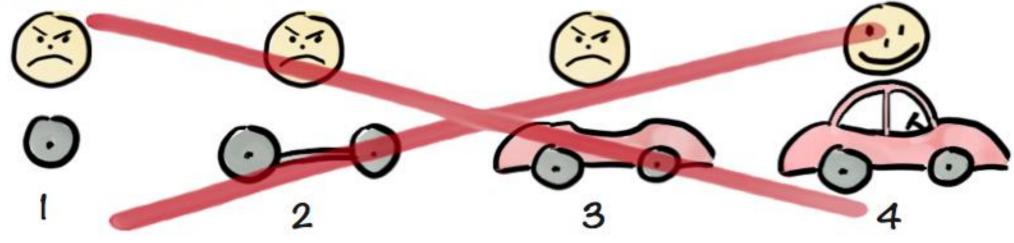

ank Watson Dyson Sir Arthur Eddington 3. Focus on Standards







## User Journey

- 1. Aware
- 2. Decide
- 3. Screen
- 4. Apply
- 5. Interview
- 6. Verify (Documents)

- 7. Get EBT card
- 8. Use EBT card
- 9. Stay enrolled
  - NOAs
  - SAR-7 - RRR

|  | Aware     |           |                     |         |
|--|-----------|-----------|---------------------|---------|
|  | Screen    | Screen    |                     | ?% loss |
|  | Apply     | Apply     |                     | 2% loss |
|  | Interview | Interview |                     | 6       |
|  | Verify    |           | 10% loss            |         |
|  | Get EBT   | 1:        | 12% loss<br>4% loss |         |
|  | Use EBT   | 4%        |                     |         |

# Low cost learning & experiments



### Not like this....



Like this!

:.) ·.· 5 3

Henrik Kniberg

### Key Questions

- Who is accountable for:
  - Deciding which users to focus on?
  - User experience/journey?
- What culture do your questions promote:
  - rewarding experiments
     (MVP) or implementation?
  - Single complaints or data?

Could this type of innovation take place in your city?

## What conditions would be required?

### Key Questions

- What political cover can you provide?
- Demand Value in exchange for cover



### @daeaves david\_eaves@hks.harvard.edu