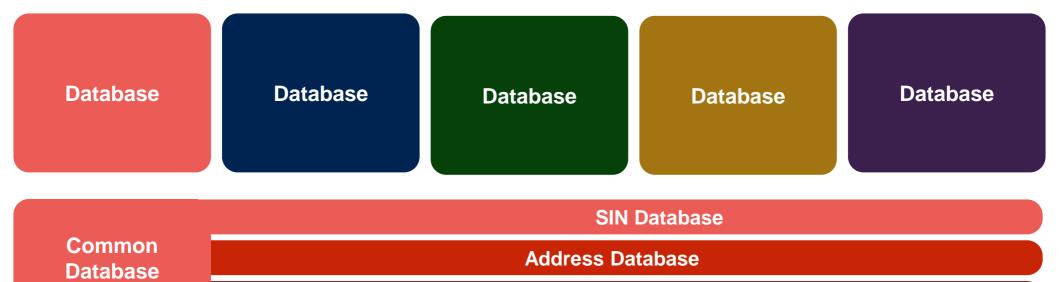

# Where should you be going?

Core Public Works for the 21st century

| Digital Services | Tax Dept | Passport | Work Permit | Security Clearance |  |
|------------------|----------|----------|-------------|--------------------|--|
|------------------|----------|----------|-------------|--------------------|--|

| Application | Sign On        |  |
|-------------|----------------|--|
|             | Address Search |  |
|             | Sin            |  |
|             | Form           |  |

**Business License Database** 