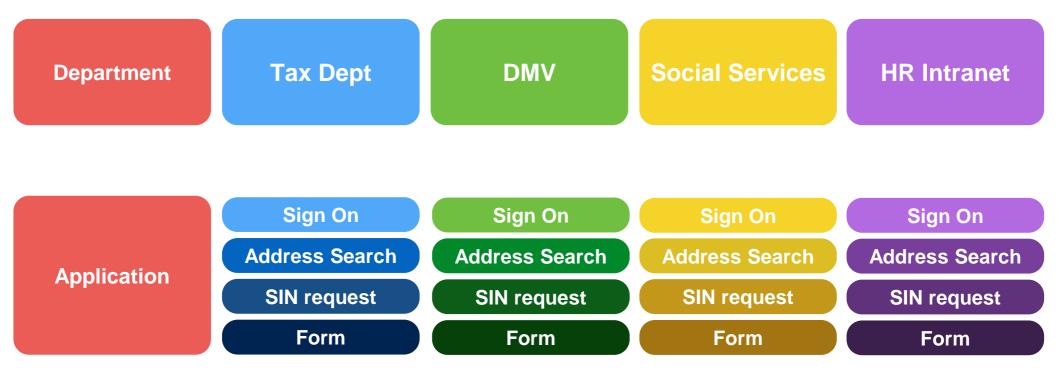

# 1. You need digital infrastructure, not EHR

What Government looks like today, digitally. Department

Department

Application

Database

| Department | Tax Dept | DMV | Social Services | HR Intranet |
|------------|----------|-----|-----------------|-------------|
|            |          |     |                 |             |

### Duplication, Few standards, etc...