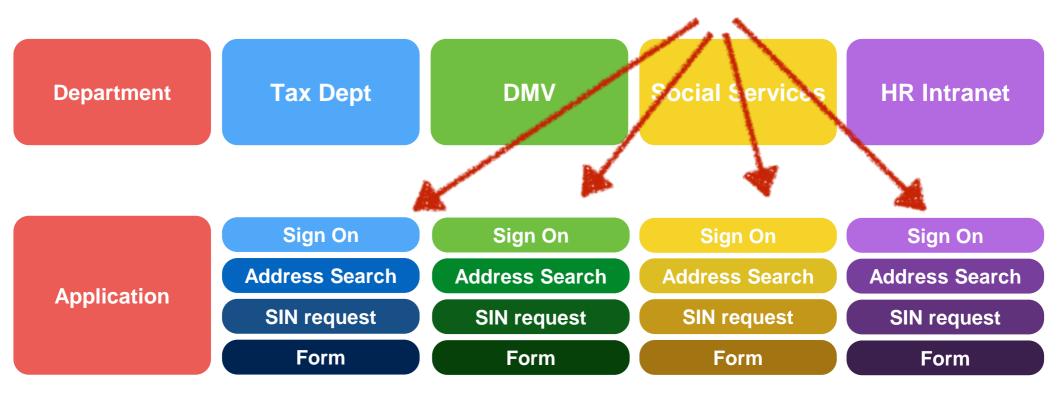

# 1. You need digital infrastructure, not EHR

What Government looks like today, digitally. Department

Department

Application

Database

| Department | Tax Dept | DMV | Social Services | HR Intranet |
|------------|----------|-----|-----------------|-------------|
|            |          |     |                 |             |

### Duplication, Few standards, etc...