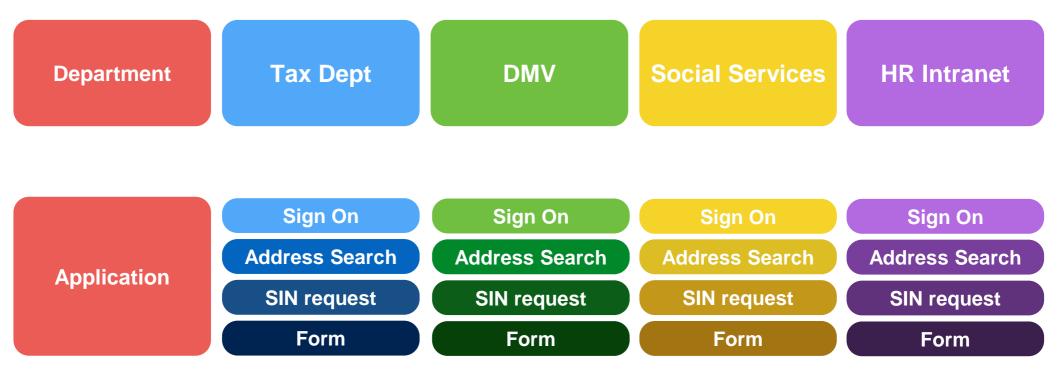

# 1. You need digital infrastructure, not EHR

What Government looks like today, digitally. Department

Department

Application

Database

| Department | Tax Dept | DMV | Social Services | HR Intranet |
|------------|----------|-----|-----------------|-------------|
|            |          |     |                 |             |

### Duplication, Few standards, etc...